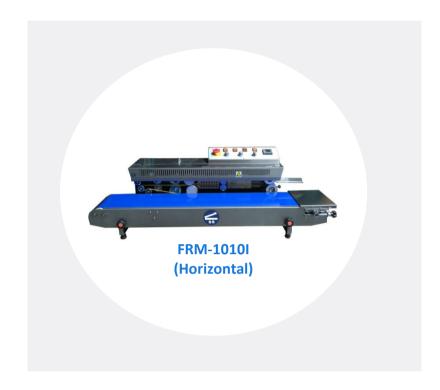

## IMPRESSÉ BAND SEALER DRY INK CODING – WIDER SEAL WIDTH

Model: FRM-1010

### Seal & print w/ a wider 15mm seal width

FRM-1010 band sealer presents a combination of elegance and functionality. Providing a wider seal (15mm), the FRM-1010 provides the most professional and efficient band sealer on the market. The FRM-1010 band sealer is a heavier duty model compared to our CBS and HLM band sealer lines and also provides better sealing quality. The FRM-1010 is suitable for sealing all types of thermoplastic materials and bags. This sealer can be used in a variety of fields such as the food, medical, and cosmetic industries. Can seal 20-30 6" poly bags in one minute.