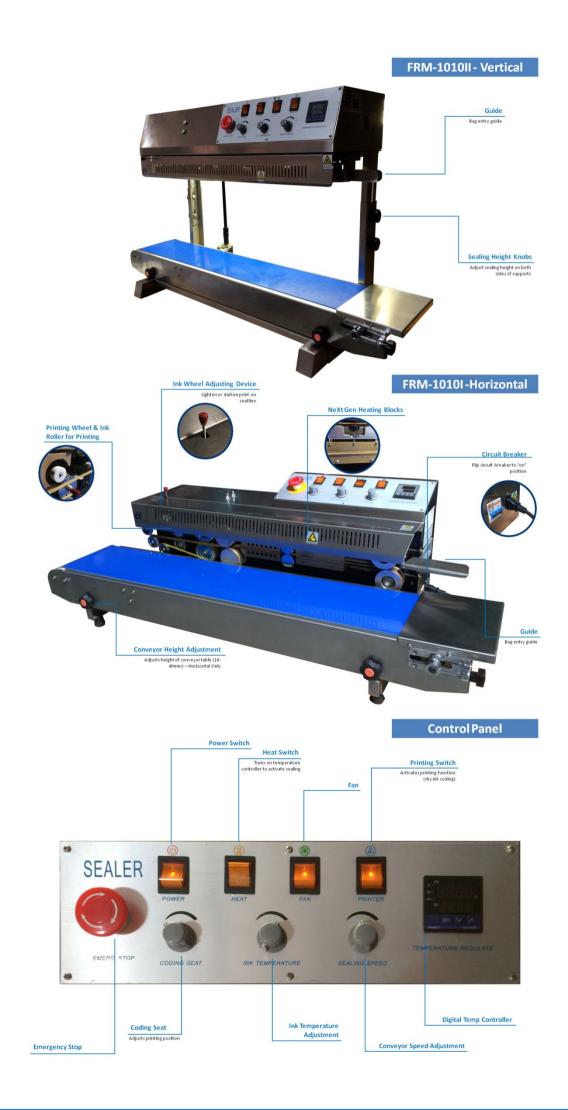

#### **Standard Features:**

- Durable stainless steel construction
- Easy to operate minimal operator training
- · Fast warm up time
- Seal width: 15mm (Optional: 20mm)
- Solid state digital temperature controller to maintain seal bars at proper temperature for consistent seal quality
- Motorized rubber conveyor for speed control
- · Knurled pressure rolls with variable pressure adjustment
- Sealing method constant/direct heat accompanied with a pair each of cooling and heating blocks
- · Unit feeds right to left
- Spare parts includes: PC Board, PTFE belt, wheel belt, fuse, motor brush, heating element, silica gel ring, silicone pin, and type set

#### **Options:**

- · Stainless steel stand for horizontal models
- Dry ink coding font size 10.5PT (standard is 18PT)
- 20mm seal width
- · Left to right feed
- Digital counter to keep track of sealed packages
- 220V Voltage