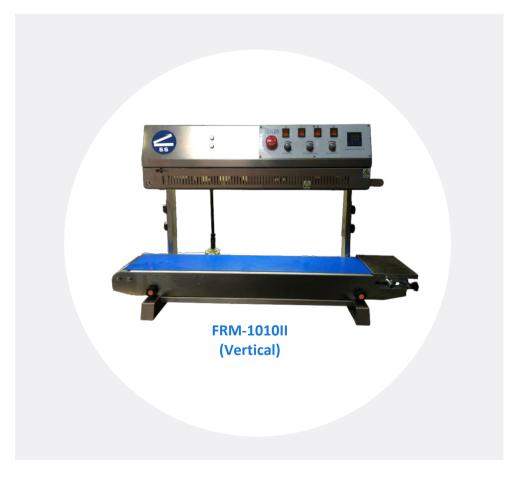

## IMPRESSÉ BAND SEALER DRY INK CODING – WIDER SEAL WIDTH

Model: FRM-1010

### Seal & print w/ a wider 15mm seal width

FRM-1010 band sealer presents a combination of elegance and functionality. Providing a wider seal (15mm), the FRM-1010 provides the most professional and efficient band sealer on the market. The FRM-1010 band sealer is a heavier duty model compared to our CBS and HLM band sealer lines and also provides better sealing quality. The FRM-1010 is suitable for sealing all types of thermoplastic materials and bags. This sealer can be used in a variety of fields such as the food, medical, and cosmetic industries. Can seal 20-30 6" poly bags in one minute.