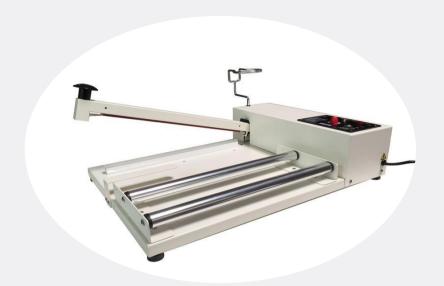

Ideal for shrink wrap packaging as the I-Bar Sealers are accompanied with a ROUND element for cut and seal applications

W-Series I-Bar Sealers with Cutters are exactly like the W-Series I-Bar Sealers except the heating element is a flat 2.7mm and there is a sliding cutter attached on the right side of the sealing bar. The blade cuts 0.6" from the seal. The sealers are available in 14", 20", 26", 30", and 35" with a cutting length of 13", 19", 24 1/2", 28 3/4", and 33 3/4" respectively. The manufacturer's replacement kit includes 3 flat heating elements and 1 blade. An optional round heating element for cut and seal is available.

I-bar Sealer w/ cutter has a flat element & sliding blade to make bags out of poly tubing.

|                                      | W-350I / W-350IC | W-500I / W-500IC | W-650I / W-650IC | W-750I / W-750IC | W-900I / W-900IC |
|--------------------------------------|------------------|------------------|------------------|------------------|------------------|
| Power Supply                         | 110V             | 110V             | 110V             | 110V             | 110V             |
| Power (Watts)                        | 450              | 600              | 800              | 1000             | 1200             |
| Sealing Length                       | 14"              | 20"              | 26"              | 30"              | 35"              |
| Cutting Length                       | 13"              | 19"              | 24 ½"            | 28 ¾"            | 33 ¾"            |
| Distance from Center of Film to Seal | 10.5"            | 10.5"            | 10.5"            | 10.5"            | 10.5"            |
| Dimensions                           | 23.5" x 16" x 6" | 29.5" x 16" x 6" | 35" x 16" x 6"   | 37.5" x 16" x 6" | 45" x 16" x 6"   |
| Weight (lbs)                         | 38               | 44               | 50               | 51               | 65               |