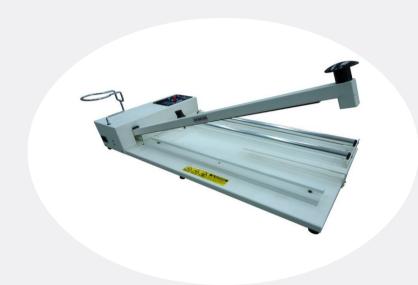

## Ideal for shrink wrapping or making poly bags out of tubing

W-Series I-Bar Sealers are ivory in color and are available in 14", 20", 26", 30", and 35" with a ROUND heating element for cut and seal applications. An optional 2.7mm heating element is available. The sealer is equipped with a film roller, film separator, heat gun holder, and a power outlet. The entire unit is steel constructed (including the work base) for quality and durability. The manufacturer's replacement kit comes with 3 round elements.

Ideal for shrink wrap packaging as the I-Bar Sealers are accompanied with a ROUND element for cut and seal applications

W-Series I-Bar Sealers with Cutters are exactly like the W-Series I-Bar Sealers except the heating element is a flat 2.7mm and there is a sliding cutter attached on the right side of the sealing bar. The blade cuts 0.6" from the seal. The sealers are available in 14", 20", 26", 30", and 35" with a cutting length of 13", 19", 24 1/2", 28 3/4", and 33 3/4" respectively. The manufacturer's replacement kit includes 3 flat heating elements and 1 blade. An optional round heating element for cut and seal is available.